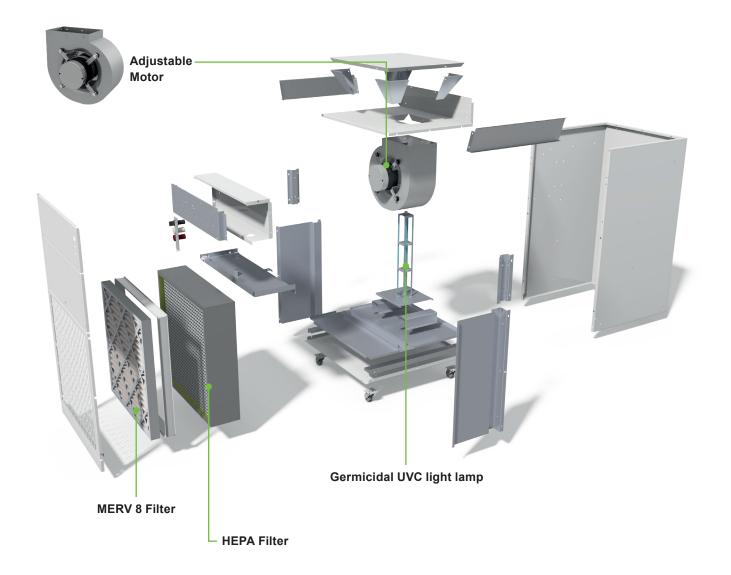

## Main features

- 500 CFMs.
- Superior air injection.
- Air return on 1 side.
- HEPA Filters (99.97% Efficiency for particles of 0.3  $\mu$ m). This filter removes viruses, bacteria and fungi when passing through it.
- MERV 8 Prefilters (Retention of particles of 3.0 to 10.0  $\mu$ m).
- UVC type germicidal lamp (filament of Quartz and 254 nm wavelength, free of ozone).
- Adjustable motor.
- Galvanized steel cabinet acoustically insulated.
- Oven baked paint.
- Voltage 115 / 1 / 60 Hz.
- 11 1/2 ft power cable.
- Vertical Design.
- Filter saturation indicator light.
- Automatic stop in case of saturation of filters.
- Multi-position wheels with independent brakes.
- Transportable, easy to move.
- Automatic deactivation of the UVC lamp for maintenance.

To achieve this, the unit has high efficiency *HEPA* (*High Efficiency Particulate Air*) filters inside, these filters are previously subjected to rigorous tests of efficiency under the guidelines of the 52.2 standard developed by the **American Society of Heating Engineers, Refrigeration and Air Conditioning (ASHRAE).** To improve filtration results, the **air purifying unit** has a smaller pre-filter to increase the durability of the *HEPA* main filters.

The equipment also has ultraviolet light UVC for germicidal effect.

|              |              | Fan        |          |              | Pre Filters |          | Filters |          | Lamp |         |
|--------------|--------------|------------|----------|--------------|-------------|----------|---------|----------|------|---------|
| Manufacturer | Capacity CFM | Туре       | Quantity | Voltage      | Туре        | Quantity | Туре    | Quantity | Туре | Control |
| Clima-Flex   | 500          | Centrífuge | 1        | 115 / 1 / 60 | MERV 8      | 1        | HEPA    | 1        | UVC  | Digital |

## **Especifications**

- Standard MERV 8 filter retains particles from 3.0 -10.0 µm at 35% efficiency.
- Structural engineering and filter seal prevent possible air leaks.
- Portable and easy to move; adaptable to many locations.
- ON / OFF illuminated switch.
- 11 <sup>1</sup>/<sub>2</sub> ft long power cable.
- 115 Volts.
- · Oven painted cabinet with acoustic insulation.
- UL<sup>®</sup> Listed (in process).
- 1 year warranty on parts and components, does not include replacements.
- Vertical plenum discharge grids (standar).
- Duct possibility the discharge to reduce the dB emitted by the equipment.