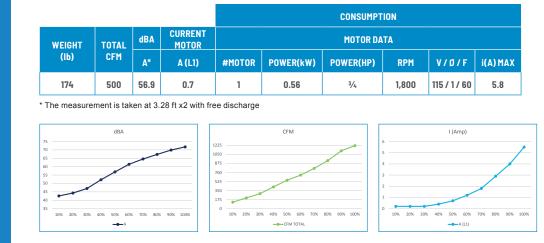

The equipment also has ultraviolet light UVC for germicidal effect.

|              |              | Fan        |          |              | Pre Filters |          | Filters |          | Lamp |         |
|--------------|--------------|------------|----------|--------------|-------------|----------|---------|----------|------|---------|
| Manufacturer | Capacity CFM | Туре       | Quantity | Voltage      | Туре        | Quantity | Туре    | Quantity | Туре | Control |
| Clima-Flex   | 500          | Centrífuge | 1        | 115 / 1 / 60 | MERV 8      | 1        | HEPA    | 1        | UVC  | Digital |