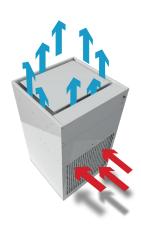

The **Comfort Flex air purifying unit Health Air** is designed to mitigate pollution and the spread of respiratory diseases within indoor areas or closed rooms.

Its excellent design provides a purifying capacity air that can cover from 160 ft<sup>2</sup> of surface, up to approximately 330 ft<sup>2</sup>.\*

The equipment also has ultraviolet light UVC for germicidal effect.

|              |              | Fan        |          |              | Pre Filters |          | Filters |          | Lamp |         |
|--------------|--------------|------------|----------|--------------|-------------|----------|---------|----------|------|---------|
| Manufacturer | Capacity CFM | Туре       | Quantity | Voltage      | Туре        | Quantity | Туре    | Quantity | Туре | Control |
| Clima-Flex   | 500          | Centrífuge | 1        | 115 / 1 / 60 | MERV 8      | 1        | HEPA    | 1        | UVC  | Digital |