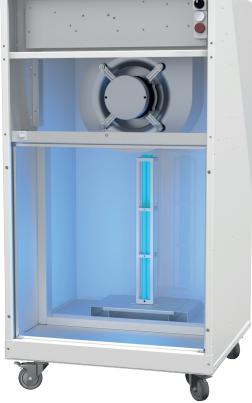

The **Comfort Flex air purifying unit Health Air** is designed to mitigate pollution and the spread of respiratory diseases within indoor areas or closed rooms.

Its excellent design provides a purifying capacity air that can cover from 160 ft<sup>2</sup> of surface, up to approximately 330 ft<sup>2</sup>.\*

To achieve this, the unit has high efficiency *HEPA* (*High Efficiency Particulate Air*) filters inside, these filters are previously subjected to rigorous tests of efficiency under the guidelines of the 52.2 standard developed by the **American Society of Heating Engineers, Refrigeration and Air Conditioning (ASHRAE).** To improve filtration results, the **air purifying unit** has a smaller pre-filter to increase the durability of the *HEPA* main filters.

The equipment also has ultraviolet light UVC for germicidal effect.

|              |              | Fan        |          |              | Pre Filters |          | Filters |          | Lamp |         |
|--------------|--------------|------------|----------|--------------|-------------|----------|---------|----------|------|---------|
| Manufacturer | Capacity CFM | Туре       | Quantity | Voltage      | Туре        | Quantity | Туре    | Quantity | Туре | Control |
| Clima-Flex   | 500          | Centrífuge | 1        | 115 / 1 / 60 | MERV 8      | 1        | HEPA    | 1        | UVC  | Digital |