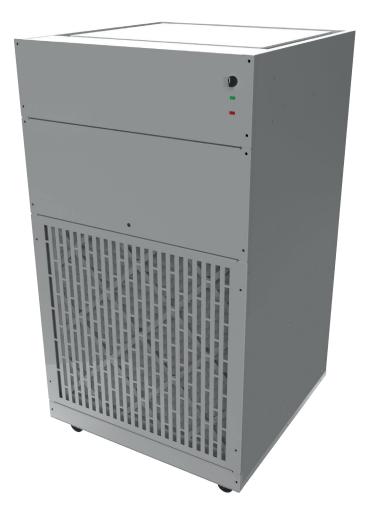

The **Comfort Flex air purifying unit Health Air** is designed to mitigate pollution and the spread of respiratory diseases within indoor areas or closed rooms.

Its excellent design provides a purifying capacity air that can cover from 160 ft<sup>2</sup> of surface, up to approximately 330 ft<sup>2</sup>.\*

**Dimentional information** 

**Front View** 

Clima-Flex S.A. de C.V.

脊 Av. Central No. 285, Parque Logístico Industrial, Delegación La Pila. C.P. 78422 San Luis Potosí, S.L.P. México.

🐧 +52 (444) 161 5043 | 🌐 http://www.clima-flex.com | 📵 contacto@clima-flex.com