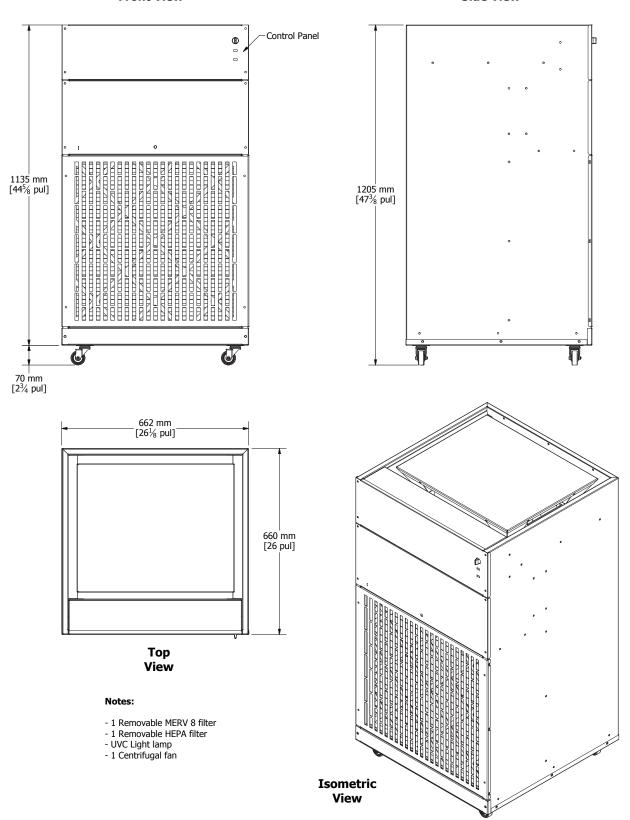

**Dimentional information** 

**Front View** 

Clima-Flex S.A. de C.V.

脊 Av. Central No. 285, Parque Logístico Industrial, Delegación La Pila. C.P. 78422 San Luis Potosí, S.L.P. México.

🐧 +52 (444) 161 5043 | 🌐 http://www.clima-flex.com | 📵 contacto@clima-flex.com